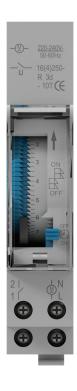

#### **Display:**

- Analogue
- Supply voltage options:
- 240Vac
- Operating frequency:
- 50/60Hz

Power consumption:
1W
Relay outputs:
N/O
Rated switching voltage:
240Vac
Operational current range:
Resistive 16A, inductive 10A

#### Timing range:

- 24 hours, 15 min segments
- Switching functions:

# • Off, Auto, On