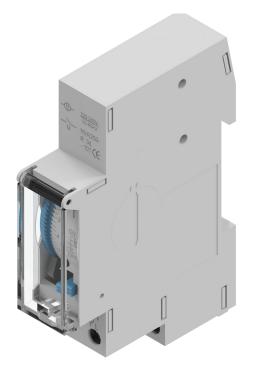

# TIMER - DIN RAIL MOUNT

# ANALOGUE 24 HOUR

### **FEATURES & BENEFITS**

- Simple programming functionality
- Compact slimline design
- Transparent display flap for added protection
- Manual override feature
- 1 year warranty.

#### Mounting:

- Din Rail
- Weatherproof rating:
- IP20